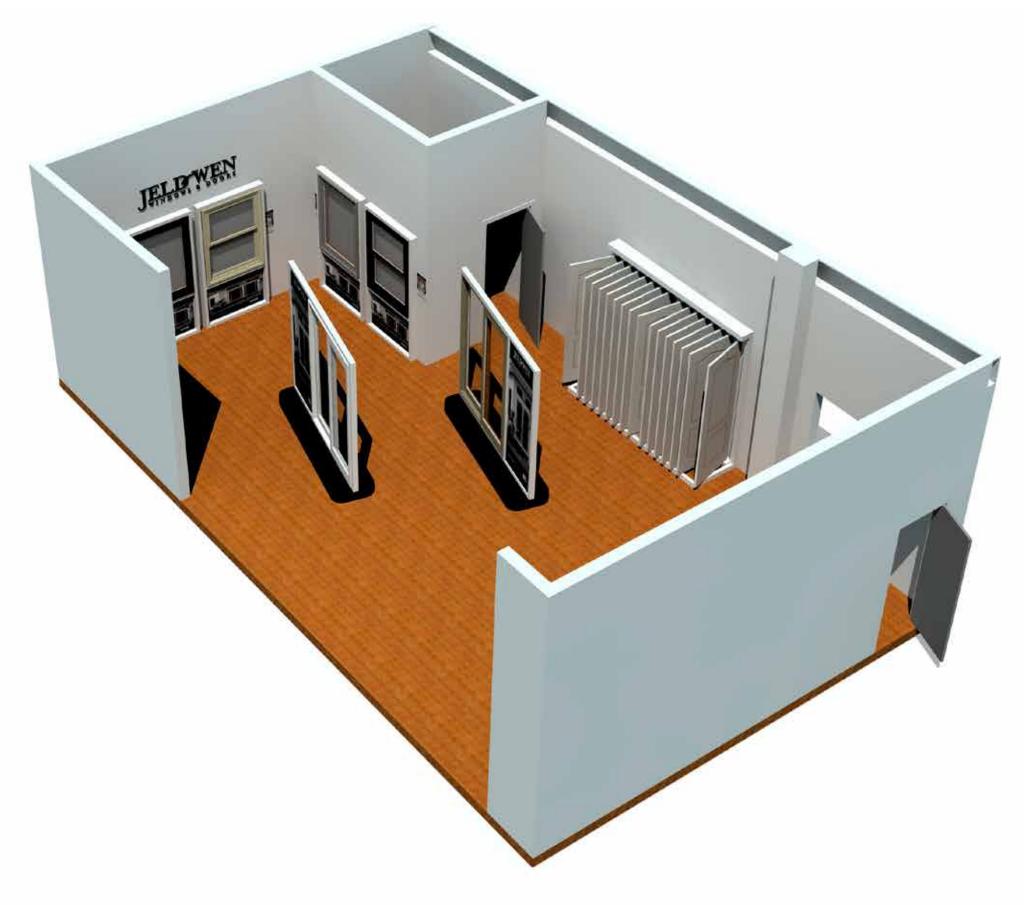

|                |                           |             | David Maranina |
|----------------|---------------------------|-------------|----------------|
| Project:       | 84 Lumber Bridgeville, PA | Drawings    | David Maguire  |
| Creation Date: | 9/10/2012                 | &           | Scott Gross    |
|                |                           | Design By:  |                |
| Revision Date: | 9/25/2012                 |             |                |
| Description:   | Concepts V6               | Page 3 of 5 |                |
| Description:   | Concepts v6               | rage 3 01 3 |                |