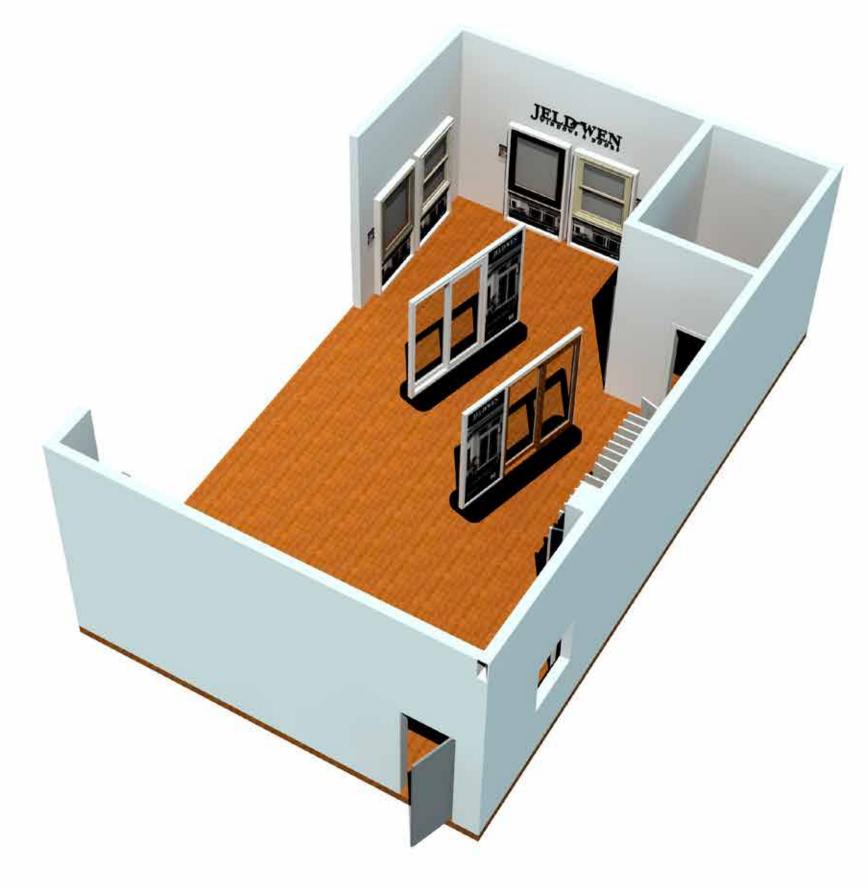

| Project:       | 84 Lumber Bridgeville, PA | Drawings    | David Maguire |  |
|----------------|---------------------------|-------------|---------------|--|
| Creation Date: | 9/10/2012                 | &           | Scott Gross   |  |
| Revision Date: | 9/25/2012                 | Design By:  |               |  |
| Description:   | Concepts V6               | Page 4 of 5 |               |  |