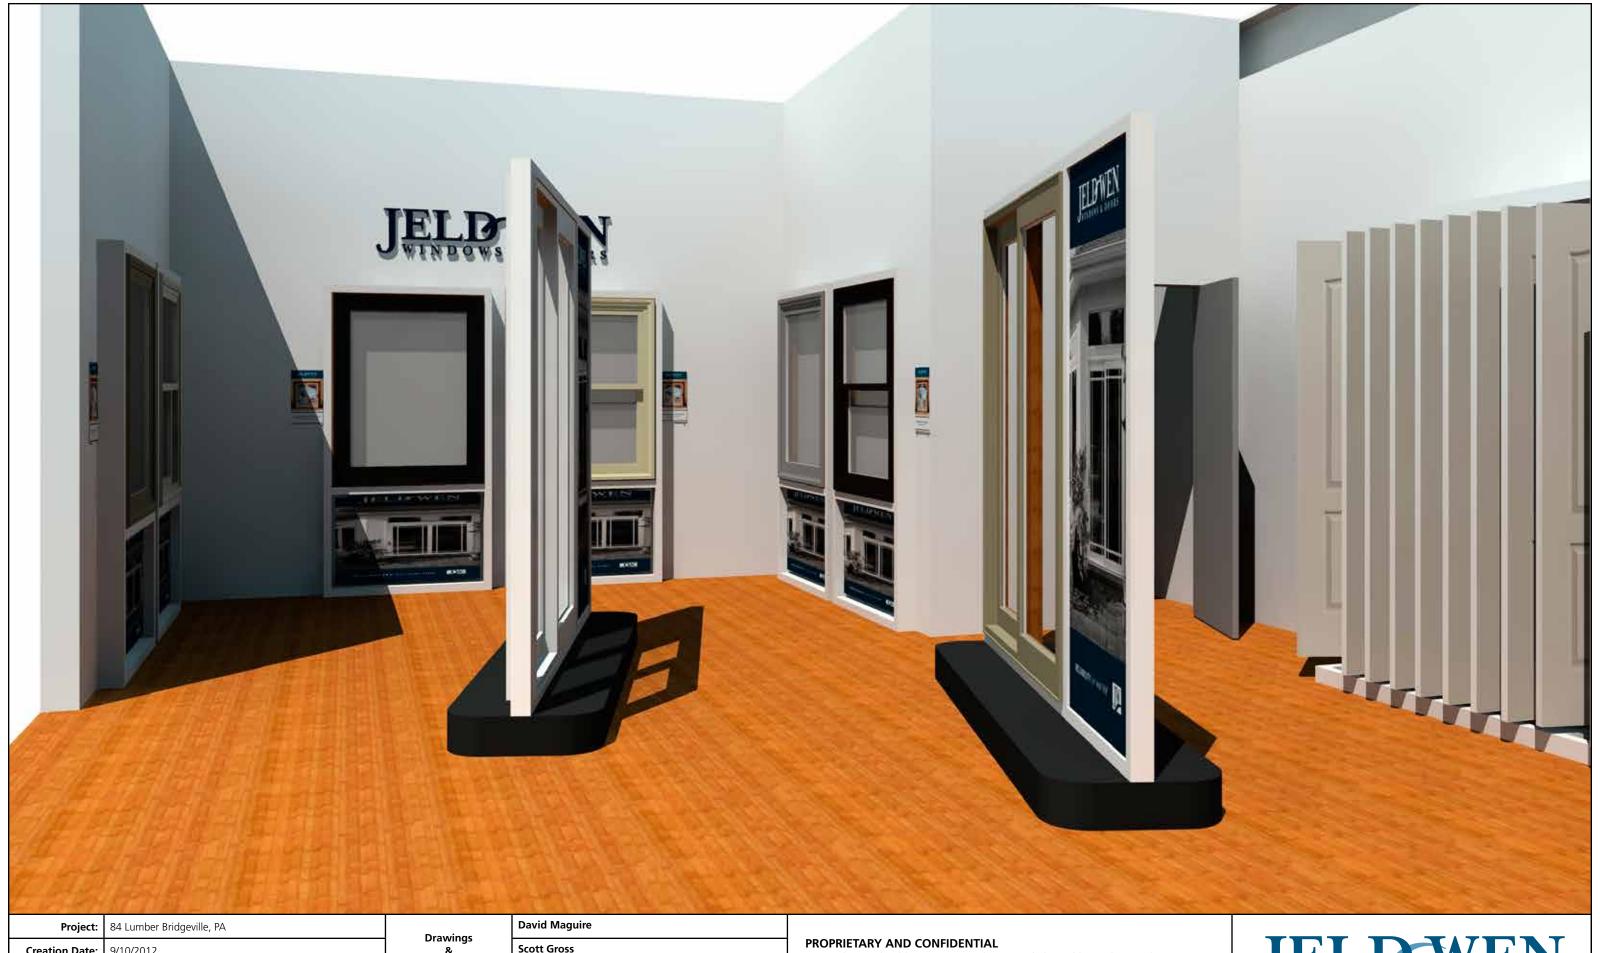

| Project:       | 84 Lumber Bridgeville, PA | Drawings<br>&<br>Design By: | David Maguire |
|----------------|---------------------------|-----------------------------|---------------|
| Creation Date: | 9/10/2012                 |                             | Scott Gross   |
| Revision Date: | 9/25/2012                 |                             |               |
| Description:   | Concepts V6               |                             | Page 5 of 5   |