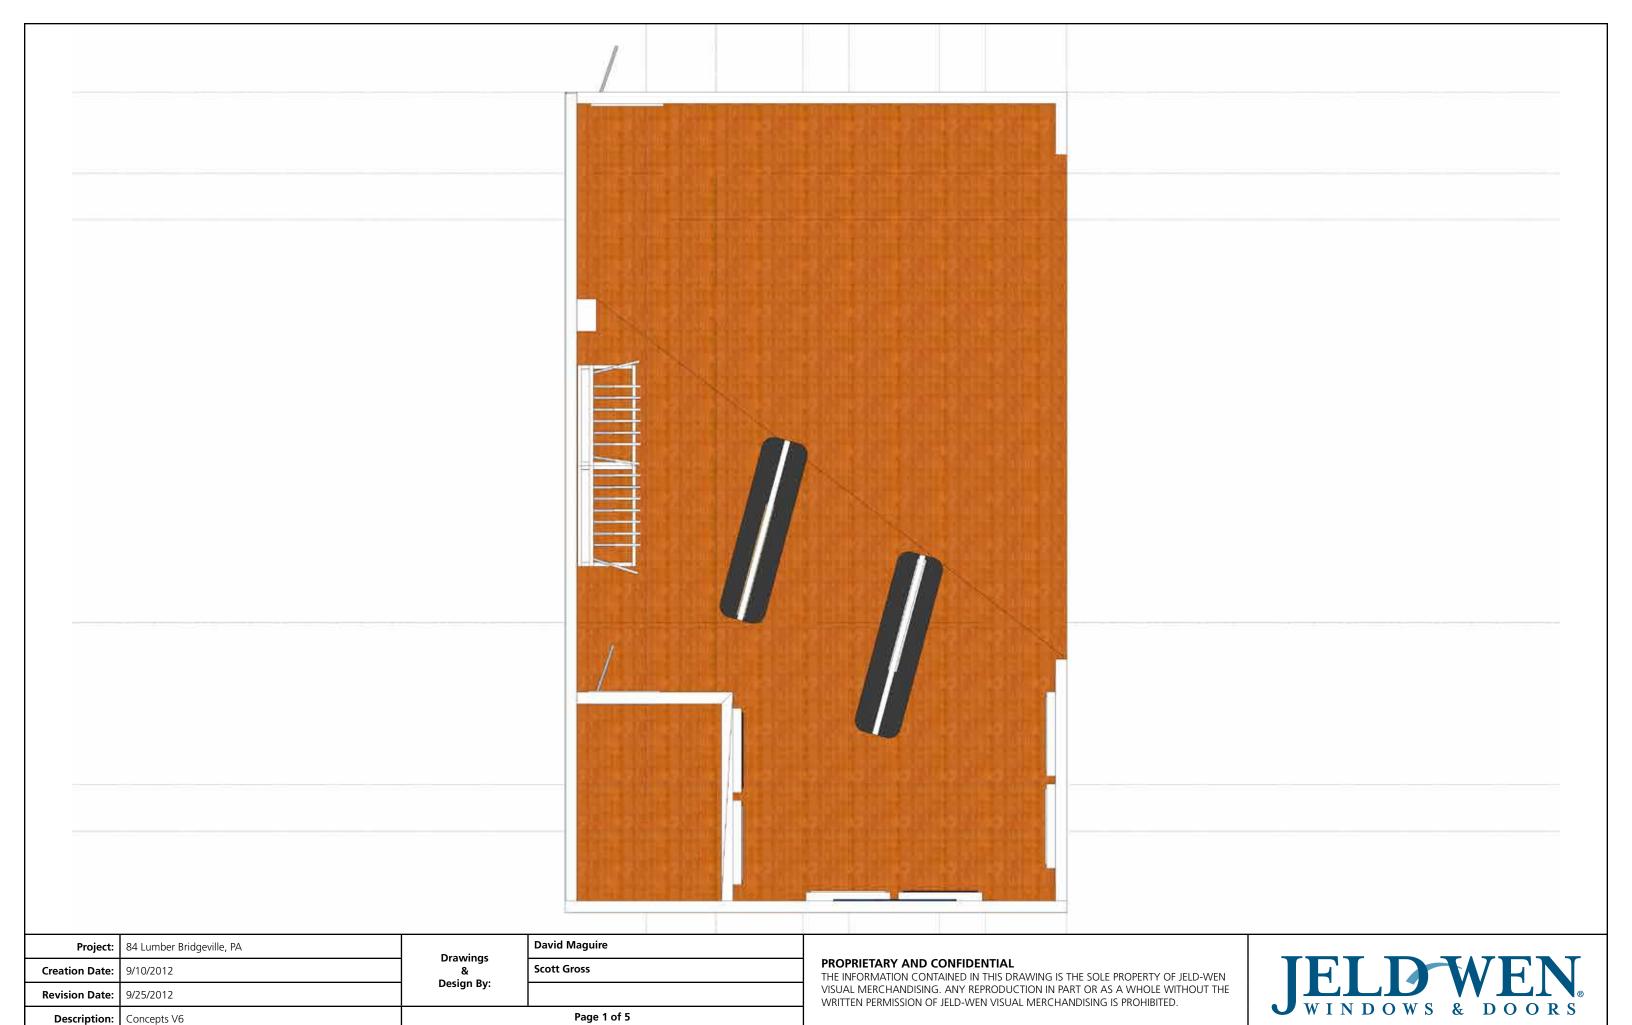

| Project:       | 84 Lumber Bridgeville, PA | Drawings    | David Maguire |  |
|----------------|---------------------------|-------------|---------------|--|
| Creation Date: | 9/10/2012                 | &           | Scott Gross   |  |
| Revision Date: | 9/25/2012                 | Design By:  |               |  |
| Description:   | Concepts V6               | Page 2 of 5 |               |  |